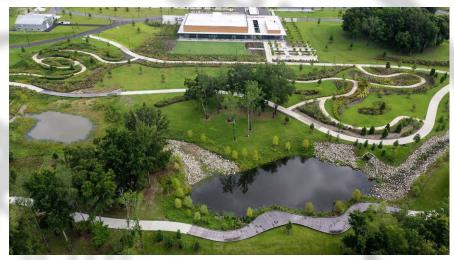

# Bonnet Springs Park

The mission of Bonnet Springs Park is to enrich the community through nature, culture, recreation, and education. This new privately developed 168-acre regional park is a blended urban/natural park that depends solely on public support. The park serves to unify Lakeland's diverse population, offering public spaces that serve the needs of many by providing engaging and diverse opportunities in education and recreation to residents and visitors.

### THINGS TO SEE:

Magnificent giant oak trees, a gurgling stream that flows to Blanton Family Lagoon, the Butterfly House, Botanical Gardens, Nature Center, and the Lagoon Boardwalk are just a few of the experiences you can enjoy at this blended urban/natural park.